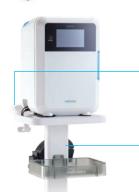

#### trophon2

The latest innovation in ultrasound probe HLD featuring an enhanced design, streamlined workflows, plus AcuTrace RFID technology for supporting digital record traceability.

# The latest innovation in ultrasound probe high-level disinfection