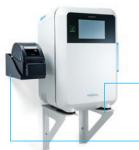

#### trophon Wall Mount 2

A convenient option for installing trophon2 where there are space constraints.

#### trophon Printer Wall Mount<sup>^</sup>

Custom designed for secure, horizontal mounting of the trophon Printer to a wall. Includes a cable tidy area for convenience.