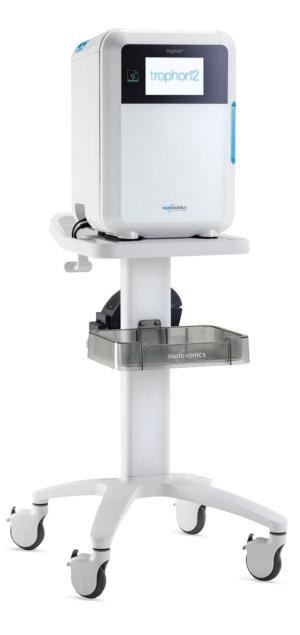

#### trophon2

The latest innovation in ultrasound probe HLD featuring an enhanced design, streamlined workflows, plus AcuTrace RFID technology for supporting digital record traceability.

#### trophon Cart

Makes trophon fully mobile for convenient point of care use and adaptability where there are space constraints.