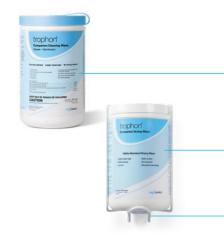

#### trophon Companion Cleaning Wipes

Ideal for use with trophon2 for cleaning an ultrasound probe before HLD. The multipurpose wipes also provide fast and efficient low-level disinfection (LLD) of ultrasound probes and other equipment including the console, monitors, keyboards, cables and probe holders.

#### trophon Companion Drying Wipes

Used to dry probes before and after high-level disinfection. trophon Companion Drying Wipes are highly-absorbent to leave surfaces completely dry.