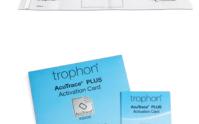

# trophon AcuTrace PLUS

#### trophon AcuTrace PLUS Activation Card

AcuTrace PLUS makes the disinfection records stored on trophon2 accessible to other software applications over a network. Configure your IT systems\* to centrally backup all trophon devices on the network.